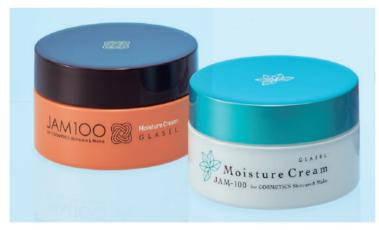

## GLASEL

GLASEL MAIL NEWS vol.0195

The first in GLASEL! Injection stretch blow-molded PET cream jar

JAM

**CREAM** 

## ▼ Decoration images

Flip Top Models (ATTO-100 flip top cap)

■ Flip top cap models are also available for ease of use. (The body shown in the photo is the ATTO-100.)

|         | Capacity[mL]<br>Full Vollume O.F | Jar size(mm) |    | Foming<br>Method               | Material | Compatible caps / accessories |                      |           |
|---------|----------------------------------|--------------|----|--------------------------------|----------|-------------------------------|----------------------|-----------|
|         |                                  | Н            | W1 | wiethod                        |          | Сар                           | liside lid           | Spatula   |
| JAM-100 | 126                              | 40           | 72 | Injection stretch blow molding | PET      | ATTO-100 CAP<br>FUJI-100 CAP  | RUPIA-100 inside lid | Spatula L |
|         |                                  |              |    |                                |          | ATTO-100<br>flip top cap      |                      | GS-100    |
|         |                                  |              |    |                                |          |                               |                      |           |